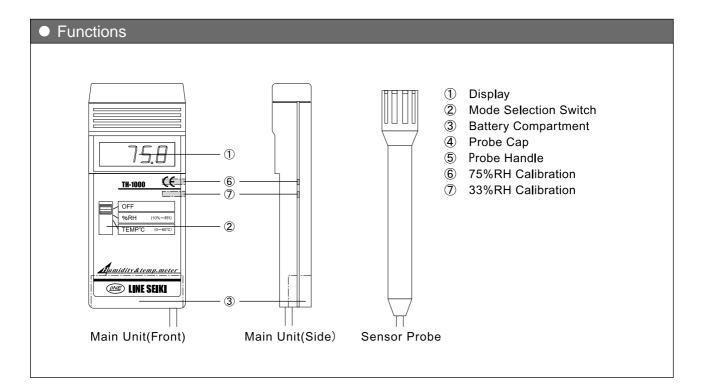

#### **1.General Specification**

| Display              | :13 mm LCD, 3 1/2 digit display                      |
|----------------------|------------------------------------------------------|
| Measuring Functions  | :Temperature and Humidity                            |
| Sensor Type          | :HumidityHigh precision thin-film capacitance sensor |
|                      | Temperature Type K thermocouple probe                |
| Sampling Time        | :Approx.0.4 sec                                      |
| Operating Conditions | $:0\sim50^{\circ}$ C,less than 90%RH                 |
| Power Supply         | :006P, MN1604(PP3) or equivalent1 pc.                |
| Battery Life         | :Approx. 70 hours                                    |
| Dimensions           | :Main Unit163(H)×69(W)×27(D)mm                       |
|                      | Sensor probe $\phi$ 26mm $\times$ 160mm              |
| Weight               | :Approx. 270g (battery and probe are included)       |
| Accessories          | :Instruction ManuaL1 pc. Battery1 pc.                |
|                      |                                                      |