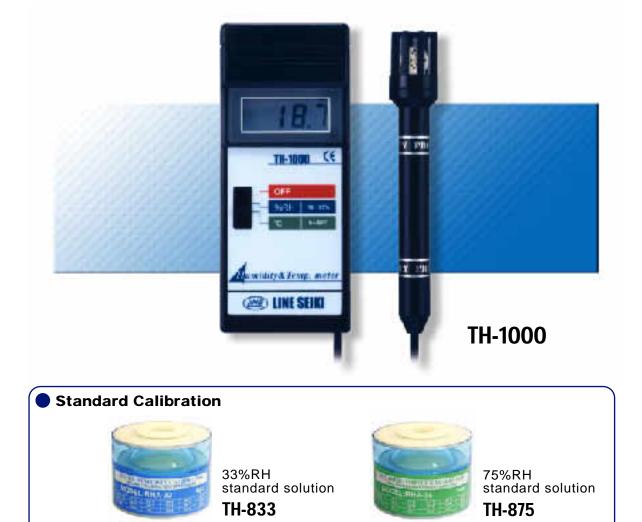

# Standard Calibration

| To perform calibration, it is needed to prepare both the 33%RH standard solution(TH-833) and |  |
|----------------------------------------------------------------------------------------------|--|
| 75%RH standard solution(TH0875).                                                             |  |

| Product Name            | Product Code | Price   |
|-------------------------|--------------|---------|
| 33%RH Standard Solution | TH-833       | ¥ 6,000 |
| 75%RH Standard Solution | TH-875       | ¥ 6,000 |