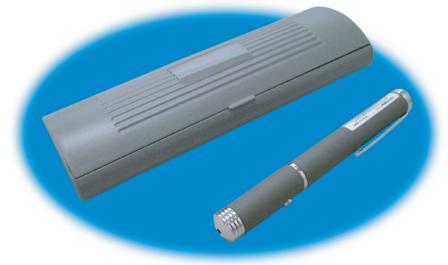

## **LASER POINTER**

## LX-100

Simple use
Small size and lightness type
With case

## Application

- To presentation that uses PC and OHP
- To the point of the exhibit
- With energizing confirmation indicator
- class 2 laser

## **Specification**

| LX-100                       |
|------------------------------|
| LED laser                    |
| 650nm                        |
| 1mW or less (class2)         |
| 15mm (Distance 10m)          |
| LR05 (1.5V) battery x 2 pcs. |
| Approx. 500 Hours            |
| $\phi$ 13mm x 118mm          |
| Approx. 65 Battery included  |
|                              |