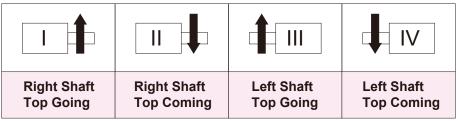

## **Count Direction / Shaft Position**

#### Model Selection

| Туре                | Digits | Figures  | Weight(g) | Type (I)   | Type (II)   | Type (III)   | Type (IV)   |
|---------------------|--------|----------|-----------|------------|-------------|--------------|-------------|
| Revolution          |        | 4.2mm(H) | 10        | KZ-105 (I) | KZ-105 (II) | KZ-105 (III) | KZ-105 (IV) |
| <b>Direct Drive</b> | 5      |          | 10        | KZ-205 (I) | KZ-205 (II) | KZ-205 (III) | KZ-205 (IV) |
| Ratchet             |        |          | 14        | KZ-305 (I) | KZ-305 (II) | KZ-305 (III) | KZ-305 (IV) |