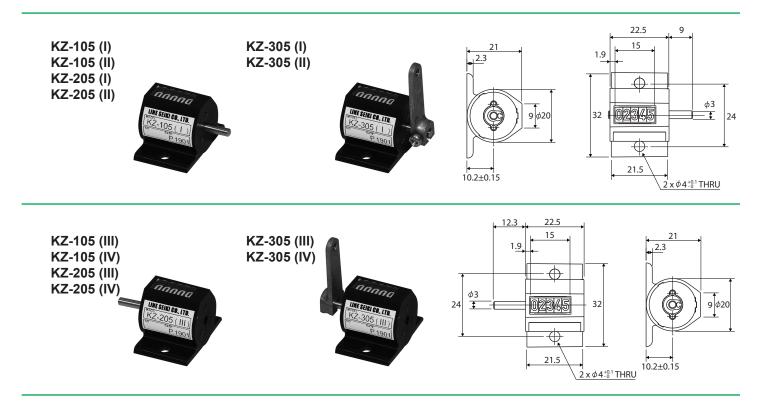

#### Model Selection

| Туре                | Digits | Figures  | Weight(g) | Type (I)   | Type (II)   | Type (III)   | Type (IV)   |
|---------------------|--------|----------|-----------|------------|-------------|--------------|-------------|
| Revolution          |        | 4.2mm(H) | 10        | KZ-105 (I) | KZ-105 (II) | KZ-105 (III) | KZ-105 (IV) |
| <b>Direct Drive</b> | 5      |          | 10        | KZ-205 (I) | KZ-205 (II) | KZ-205 (III) | KZ-205 (IV) |
| Ratchet             |        |          | 14        | KZ-305 (I) | KZ-305 (II) | KZ-305 (III) | KZ-305 (IV) |

#### Dimensions

Lever included in KZ-305

28.7 31.7