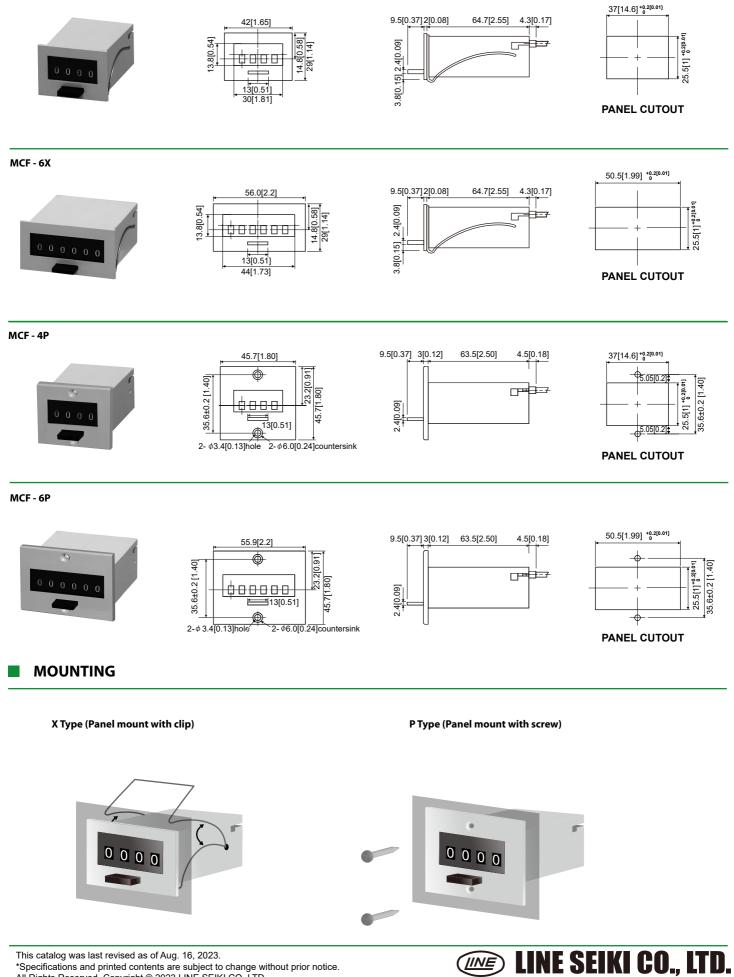

|
| Insulation Resistance | 50MΩ minimum (500VDC megger)                                                                                        |
| Vibration             | Endurance : 16.7 Hz, Width, double amplitude 4mm [0.16 "] Malfunction : 10 - 55 Hz, double amplitude 0.5mm [0.02 "] |
| Shock                 | Endurance : 30G / Malfunction : 5G                                                                                  |
| Construction          | Cover : Plastic (gray)                                                                                              |
|                       |                                                                                                                     |

MCF - 4X



All Rights Reserved, Copyright © 2023, LINE SEIKI CO., LTD.

## 2-37-7 Chuo-cho, Meguro-ku, Tokyo 152-0001 Japan Please visit our company website for contact details webtrade@line.co.jp https://www.lineseiki.com