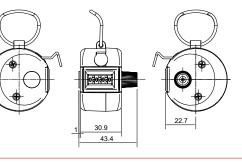

-----------------------|----------|-----------------|--------------|--------------------------------------------------------------|
| P    |        | ABS<br>resin<br>(Gray) | Hand     | 1               | Approx. 32g  | Ambient Humid. :<br>Operating 85%RH maximum (Non-Condensing) |
| PB   |        |                        | Desk     |                 | Approx. 42g  | Carrying Case (Exclusive use for H-102PM-5)                  |
| PM-5 |        |                        |          | 5               | Approx. 220g | Model Dimensions (mm)                                        |
| PM-6 |        |                        |          | 6               | Approx. 260g | <b>C-0102</b> 370 x 220 x 88 (except Handle)                 |

#### **Dimensions (mm)**



Mod **H-102** 

H-102

H-102F

H-102F



#### Dimensions of A Number (mm)



\* Common to all models





This catalog was last revised Oct. 8, 2021. \*Subject to change without prior notice. All Rights Reserved,Copyright © 2021,LINE SEIKI CO.,LTD.



37-7 Chuo-cho, 2-Chome Meguro-ku, Tokyo 152-0001 Japan Please visit our company website for contact details webtrade@line.co.jp https://www.lineseiki.com