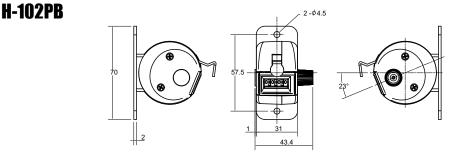

H-102PB Desk Type

H-102P

Handy Type

H-102PM-6 Desk Type (6 combined)

2005 2005

H-102PM-5 Desk Type

0005 0005

(5 combined))

#### **Dimensions (mm)**

Mod **H-102** 

H-102

H-102F

H-102F