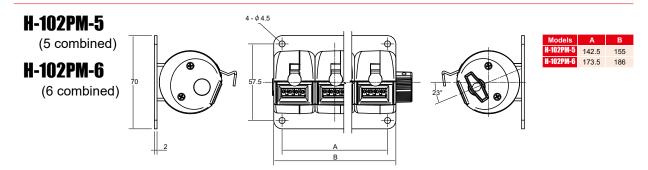

H-102PB Desk Type

H-102P

Handy Type

H-102PM-6 Desk Type (6 combined)

2005 2005

H-102PM-5 Desk Type

0005 0005

(5 combined))

#### **Dimensions (mm)**

Mod **H-102** 

H-102

H-102F

H-102F